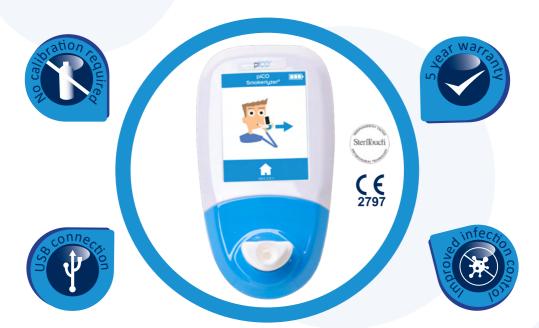

#### **Features and benefits**

- Easy to use interface
- Large touchscreen
- SteriTouch® technology for improved infection control
- Familiar green, amber and red traffic light system, making CO levels instantly identifiable to patients
- Uses D-pieces<sup>™</sup> to filter out 99.9% of airborne bacteria<sup>13</sup>
- Single-use SteriBreath™ mouthpieces for excellent, low cost infection control
- PC interactive with COdata<sup>+TM</sup> software, free with the piCO<sup>TM</sup> Smokerlyzer®