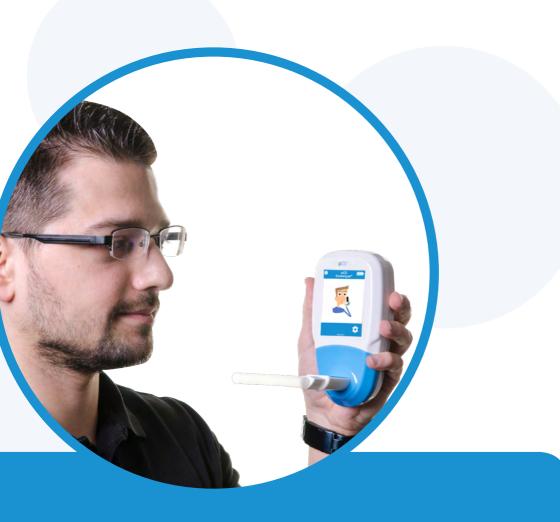

# Smokerlyzer® breath carbon monoxide (CO) monitors







Helping people to stop smoking, one breath at a time.
www.bedfont.com



# piCO™ Smokerlyzer® CO monitoring made easy.





## Ideal for in-depth stop smoking advice delivered by:

- Stop smoking services
- General practice
- Schools
- Pharmacies
- Health visitors

### As easy as:



#### **Features and benefits**

- Easy to use interface
- Large touchscreen
- SteriTouch® technology for improved infection control
- Familiar green, amber and red traffic light system, making CO levels instantly identifiable to patients
- Uses D-pieces<sup>™</sup> to filter out 99.9% of airborne bacteria<sup>13</sup>
- Single-use SteriBreath™ mouthpieces for excellent, low cost infection control
- PC interactive with COdata<sup>+TM</sup> software, free with the piCO<sup>TM</sup> Smokerlyzer®

### **Tech