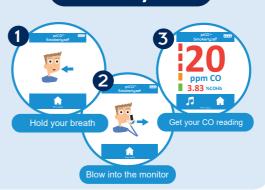

# Smokerlyzer® breath carbon monoxide (CO) monitors







Helping people to stop smoking, one breath at a time.
www.bedfont.com



# piCO™ Smokerlyzer® CO monitoring made easy.





## Ideal for in-depth stop smoking advice delivered by:

- Stop smoking services
- General practice
- Schools
- Pharmacies
- Health visitors

### As easy as:



#### **Features and benefits**

- Easy to use interface
- Large touchscreen
- SteriTouch® technology for improved infection control
- Familiar green, amber and red traffic light system, making CO levels instantly identifiable to patients
- Uses D-pieces<sup>™</sup> to filter out 99.9% of airborne bacteria<sup>13</sup>
- Single-use SteriBreath™ mouthpieces for excellent, low cost infection control
- PC interactive with COdata<sup>+TM</sup> software, free with the piCO<sup>TM</sup> Smokerlyzer®

### **Technical specification**

| Concentration range                  | 0-500ppm                                                                                                                   |
|--------------------------------------|------------------------------------------------------------